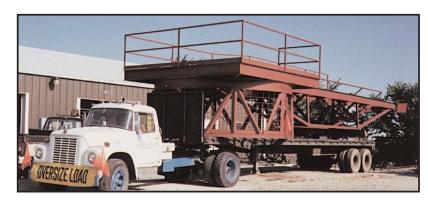

## **Really Big Stuff**

Press Brake20' X 300 tonCNC back gauge

• Shearing - 3/4" X 12'

• Sawing - 22" X 22"

• CNC Flame & Plasma Cutting

Painting & Sand Blasting

• Compliance to MIL-I-45208A

 Welders Certified to AWS D-1.1 Standards

**Standards** 



Barnes Manufacturing Services can make a sizeable contribution to your fabrication needs. Our spacious facilities and special equipment will easily handle large-scale manufacture and assembly. Of course, we

also fabricate little stuff and everything in between.



## **Metal Fabricated Projects**





















## **Metal Fabricated Projects**



















## **Railroad Signal Structures**