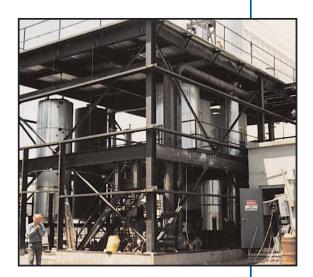

## **Really Big Stuff**

Press Brake20' X 300 tonCNC back gauge

• Shearing - 3/4" X 12'

• Sawing - 22" X 22"

• CNC Flame & Plasma Cutting

Painting & Sand Blasting

• Compliance to MIL-I-45208A

 Welders Certified to AWS D-1.1 Standards

**Standards** 



Barnes Manufacturing Services can make a sizeable contribution to your fabrication needs. Our spacious facilities and special equipment will easily handle large-scale manufacture and assembly. Of course, we

also fabricate little stuff and everything in between.



## **Metal Fabricated Projects**





















## **Metal Fabricated Projects**



















## **Railroad Signal Structures**