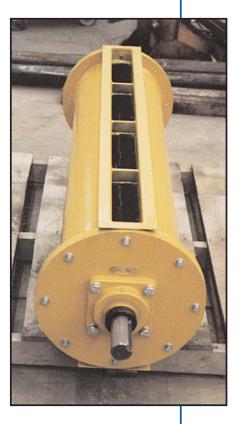

## **Really Big Stuff**

Press Brake20' X 300 tonCNC back gauge

• Shearing - 3/4" X 12'

• Sawing - 22" X 22"

• CNC Flame & Plasma Cutting

Painting & Sand Blasting

• Compliance to MIL-I-45208A

 Welders Certified to AWS D-1.1 Standards

**Standards** 



Barnes Manufacturing Services can make a sizeable contribution to your fabrication needs. Our spacious facilities and special equipment will easily handle large-scale manufacture and assembly. Of course, we

also fabricate little stuff and everything in between.



## **Metal Fabricated Projects**





















## **Metal Fabricated Projects**



















## **Railroad Signal Structures**