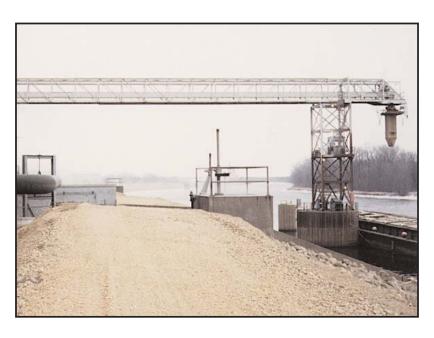

## **Really Big Stuff**

Press Brake20' X 300 tonCNC back gauge

• Shearing - 3/4" X 12'

• Sawing - 22" X 22"

• CNC Flame & Plasma Cutting

Painting & Sand Blasting

• Compliance to MIL-I-45208A

 Welders Certified to AWS D-1.1 Standards

**Standards** 

Barnes Manufacturing Services can make a sizeable contribution to your fabrication needs. Our spacious facilities and special equipment will easily handle large-scale manufacture and assembly. Of course, we

also fabricate little stuff and everything in between.