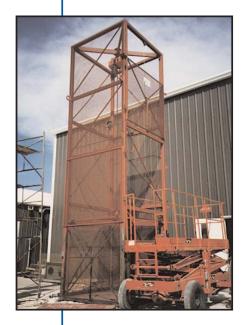

## **Really Big Stuff**

Press Brake20' X 300 tonCNC back gauge

• Shearing - 3/4" X 12'

• Sawing - 22" X 22"

• CNC Flame & Plasma Cutting

Painting & Sand Blasting

• Compliance to MIL-I-45208A

 Welders Certified to AWS D-1.1 Standards

**Standards** 

Barnes Manufacturing Services can make a sizeable contribution to your fabrication needs. Our spacious facilities and special equipment will easily handle large-scale manufacture and assembly. Of course, we

also fabricate little stuff and everything in between.