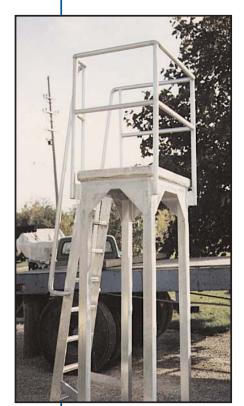

## **Really Big Stuff**

Press Brake20' X 300 tonCNC back gauge

• Shearing - 3/4" X 12'

• Sawing - 22" X 22"

• CNC Flame & Plasma Cutting

Painting & Sand Blasting

• Compliance to MIL-I-45208A

 Welders Certified to AWS D-1.1 Standards

**Standards** 



Barnes Manufacturing Services can make a sizeable contribution to your fabrication needs. Our spacious facilities and special equipment will easily handle large-scale manufacture and assembly. Of course, we

also fabricate little stuff and everything in between.



## **Metal Fabricated Projects**





















## **Metal Fabricated Projects**



















## **Railroad Signal Structures**