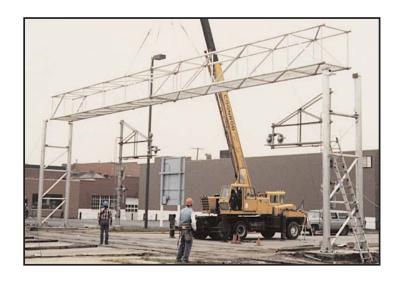

## **Really Big Stuff**

Press Brake20' X 300 tonCNC back gauge

• Shearing - 3/4" X 12'

• Sawing - 22" X 22"

• CNC Flame & Plasma Cutting

Painting & Sand Blasting

• Compliance to MIL-I-45208A

 Welders Certified to AWS D-1.1 Standards

**Standards** 



Barnes Manufacturing Services can make a sizeable contribution to your fabrication needs. Our spacious facilities and special equipment will easily handle large-scale manufacture and assembly. Of course, we

also fabricate little stuff and everything in between.



## **Metal Fabricated Projects**





















## **Metal Fabricated Projects**



















## **Railroad Signal Structures**