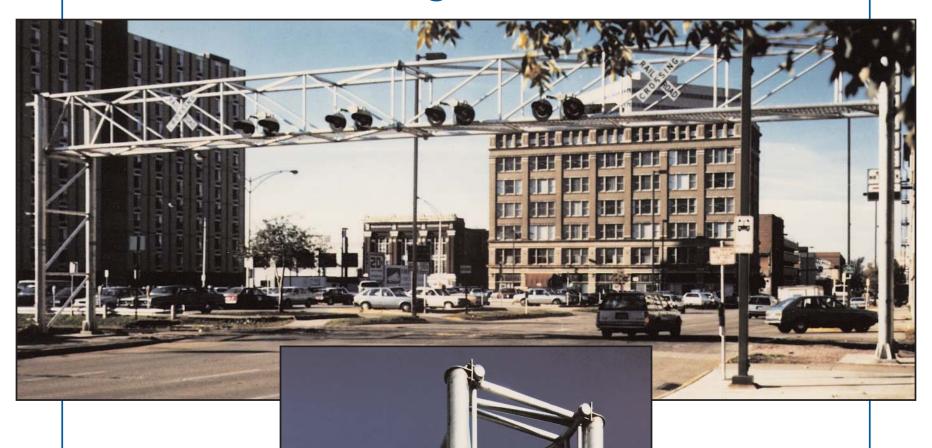

## **Really Big Stuff**

Press Brake20' X 300 tonCNC back gauge

• Shearing - 3/4" X 12'

• Sawing - 22" X 22"

• CNC Flame & Plasma Cutting

Painting & Sand Blasting

• Compliance to MIL-I-45208A

 Welders Certified to AWS D-1.1 Standards

**Standards** 



Barnes Manufacturing Services can make a sizeable contribution to your fabrication needs. Our spacious facilities and special equipment will easily handle large-scale manufacture and assembly. Of course, we

also fabricate little stuff and everything in between.



## **Metal Fabricated Projects**





















## **Metal Fabricated Projects**



















## **Railroad Signal Structures**