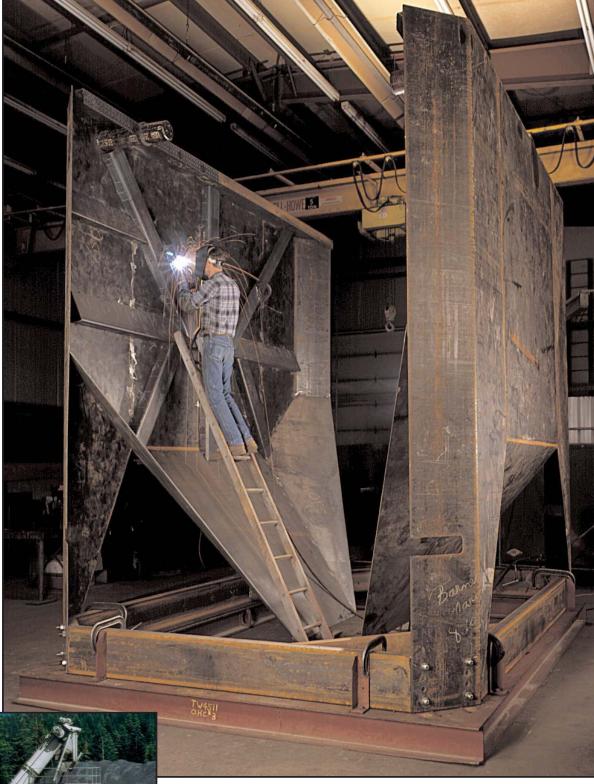

## **Really Big Stuff**

Press Brake20' X 300 tonCNC back gauge

• Shearing - 3/4" X 12'

• Sawing - 22" X 22"

• CNC Flame & Plasma Cutting

Painting & Sand Blasting

• Compliance to MIL-I-45208A

 Welders Certified to AWS D-1.1 Standards

**Standards** 

Barnes Manufacturing Services can make a sizeable contribution to your fabrication needs. Our spacious facilities and special equipment will easily handle large-scale manufacture and assembly. Of course, we

also fabricate little stuff and everything in between.