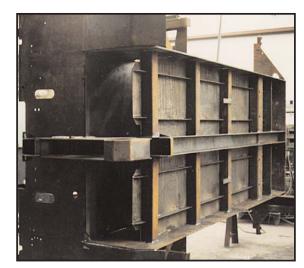

## **Really Big Stuff**

Press Brake20' X 300 tonCNC back gauge

• Shearing - 3/4" X 12'

• Sawing - 22" X 22"

• CNC Flame & Plasma Cutting

Painting & Sand Blasting

• Compliance to MIL-I-45208A

 Welders Certified to AWS D-1.1 Standards

**Standards** 



Barnes Manufacturing Services can make a sizeable contribution to your fabrication needs. Our spacious facilities and special equipment will easily handle large-scale manufacture and assembly. Of course, we

also fabricate little stuff and everything in between.



## **Metal Fabricated Projects**





















## **Metal Fabricated Projects**



















## **Railroad Signal Structures**