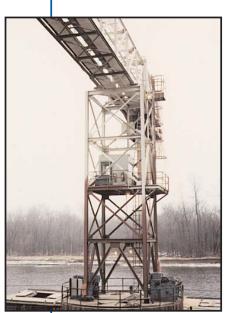

## **Really Big Stuff**

Press Brake20' X 300 tonCNC back gauge

• Shearing - 3/4" X 12'

• Sawing - 22" X 22"

• CNC Flame & Plasma Cutting

Painting & Sand Blasting

• Compliance to MIL-I-45208A

 Welders Certified to AWS D-1.1 Standards

**Standards** 



Barnes Manufacturing Services can make a sizeable contribution to your fabrication needs. Our spacious facilities and special equipment will easily handle large-scale manufacture and assembly. Of course, we

also fabricate little stuff and everything in between.



## **Metal Fabricated Projects**





















## **Metal Fabricated Projects**



















## **Railroad Signal Structures**