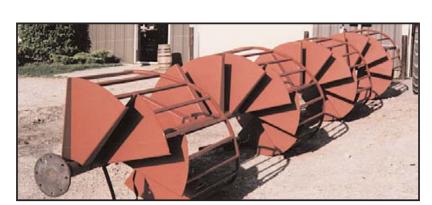

## **Really Big Stuff**

Press Brake20' X 300 tonCNC back gauge

• Shearing - 3/4" X 12'

• Sawing - 22" X 22"

• CNC Flame & Plasma Cutting

Painting & Sand Blasting

• Compliance to MIL-I-45208A

 Welders Certified to AWS D-1.1 Standards

**Standards** 



Barnes Manufacturing Services can make a sizeable contribution to your fabrication needs. Our spacious facilities and special equipment will easily handle large-scale manufacture and assembly. Of course, we

also fabricate little stuff and everything in between.



## **Metal Fabricated Projects**





















## **Metal Fabricated Projects**



















## **Railroad Signal Structures**