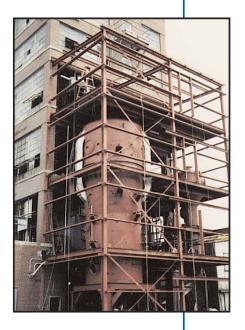

## **Really Big Stuff**

Press Brake20' X 300 tonCNC back gauge

• Shearing - 3/4" X 12'

• Sawing - 22" X 22"

• CNC Flame & Plasma Cutting

Painting & Sand Blasting

• Compliance to MIL-I-45208A

 Welders Certified to AWS D-1.1 Standards

**Standards** 



Barnes Manufacturing Services can make a sizeable contribution to your fabrication needs. Our spacious facilities and special equipment will easily handle large-scale manufacture and assembly. Of course, we

also fabricate little stuff and everything in between.



## **Metal Fabricated Projects**





















## **Metal Fabricated Projects**



















## **Railroad Signal Structures**