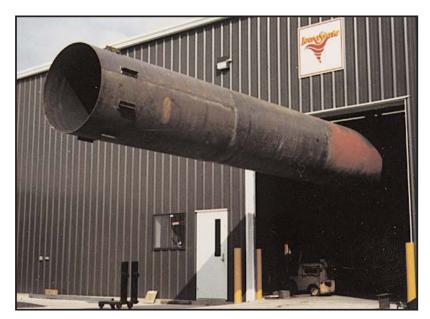

## **Really Big Stuff**

Press Brake20' X 300 tonCNC back gauge

• Shearing - 3/4" X 12'

• Sawing - 22" X 22"

• CNC Flame & Plasma Cutting

Painting & Sand Blasting

• Compliance to MIL-I-45208A

 Welders Certified to AWS D-1.1 Standards

**Standards** 

Barnes Manufacturing Services can make a sizeable contribution to your fabrication needs. Our spacious facilities and special equipment will easily handle large-scale manufacture and assembly. Of course, we

also fabricate little stuff and everything in between.