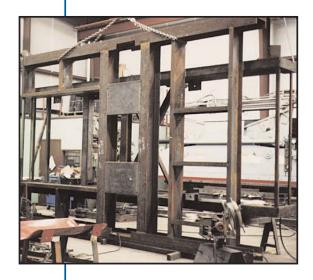

## **Really Big Stuff**

Press Brake20' X 300 tonCNC back gauge

• Shearing - 3/4" X 12'

• Sawing - 22" X 22"

• CNC Flame & Plasma Cutting

Painting & Sand Blasting

• Compliance to MIL-I-45208A

 Welders Certified to AWS D-1.1 Standards

**Standards** 



Barnes Manufacturing Services can make a sizeable contribution to your fabrication needs. Our spacious facilities and special equipment will easily handle large-scale manufacture and assembly. Of course, we

also fabricate little stuff and everything in between.



## **Metal Fabricated Projects**





















## **Metal Fabricated Projects**



















## **Railroad Signal Structures**