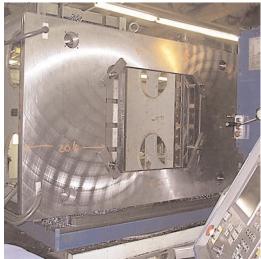

## Machining

- -CNC high accuracy turning center 24"/14.5" x 34"
- -CNC Machining center, X=84", Y=32"
- -CNC 4" horizontal boring mill, 82" x 64" x 48"
- -Keyway broach up to 3" x 24"
- -Heat treating and stress relieving
- -Machined monolithic structures