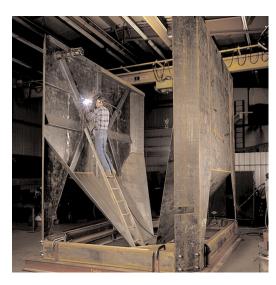

## Fabrication

- CNC plasma and flame cutting
- CNC press brake 300 ton x 20'
- Plate shear 3/4" x 12'
- Sawing 16" x 20"
- -Welds certified to AWS D-1.1