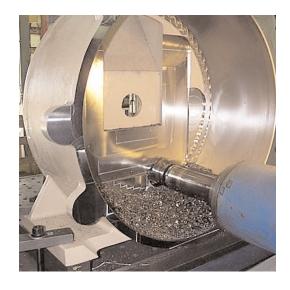

## Machining

- -CNC high accuracy turning center 24"/14.5" x 34"
- -CNC Machining center, X=84", Y=32"
- -CNC 4" horizontal boring mill, 82" x 64" x 48"
- -Keyway broach up to 3" x 24"
- -Heat treating and stress relieving
- -Machined monolithic structures